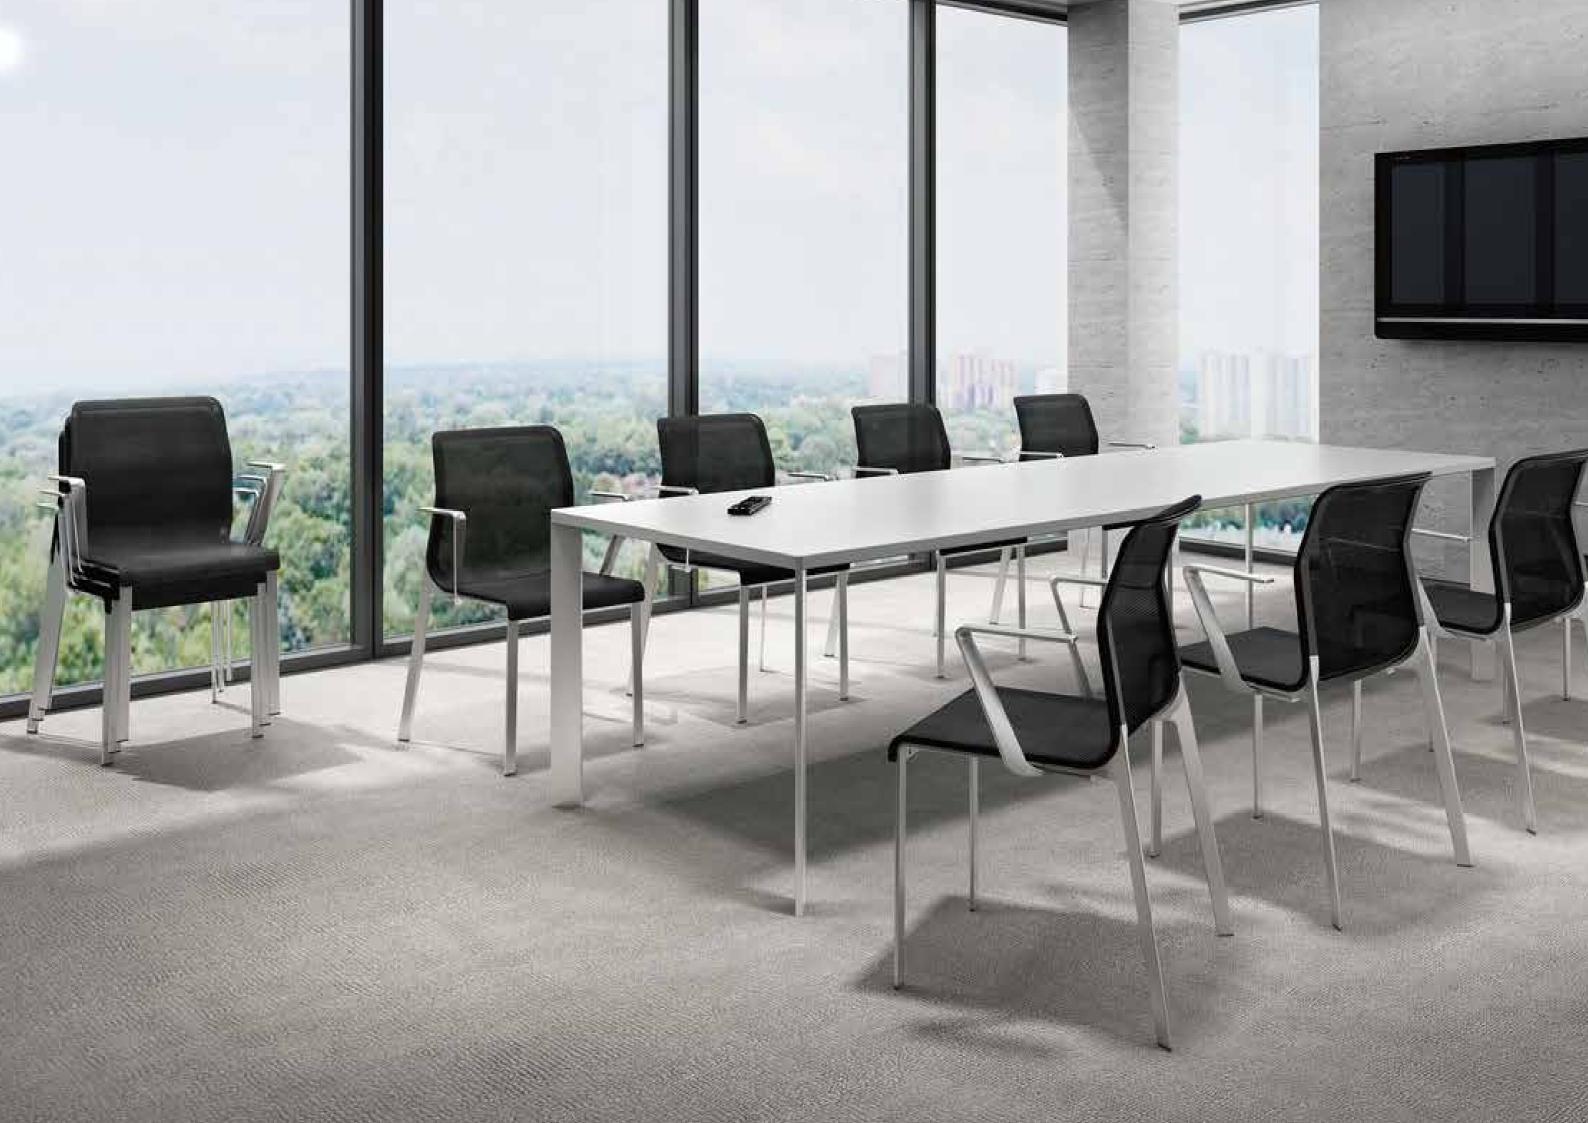

## PEGUS Modern, simple design, yet stro

Modern, simple and precise, Pegus is clear and outstanding in design, yet strong and promising in structure.

PG46N-331-B-N

In 4 spoke leg and stackable, Pegus is a simple, quick and flexible choice for every venue with numerous occasional needs.