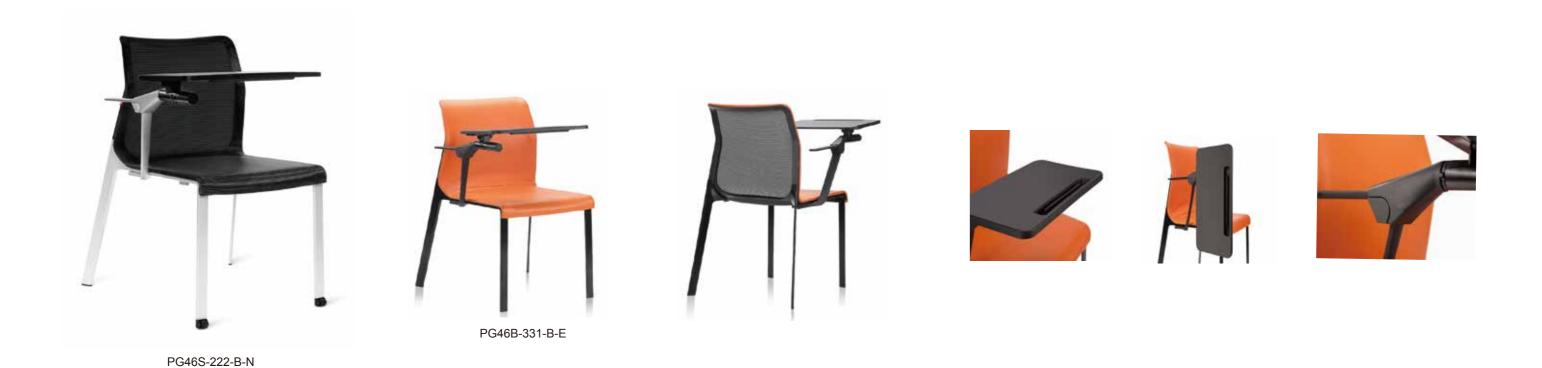

## PEGUS Modern, simple design, yet stro

Modern, simple and precise, Pegus is clear and outstanding in design, yet strong and promising in structure.

PG46N-331-B-N

In 4 spoke leg and stackable, Pegus is a simple, quick and flexible choice for every venue with numerous occasional needs.

PG46N-221-B-N

Pegus is a breathable seating choice thanks to the elastic 3 dimension mesh and air permeable seat pad structure.

seat connecting component