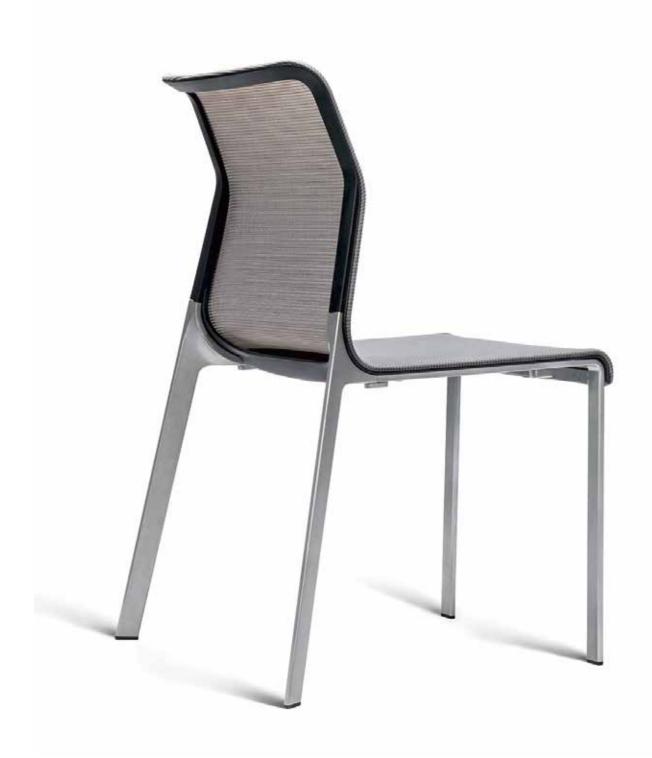

PG46N-221-B-N

Pegus is a breathable seating choice thanks to the elastic 3 dimension mesh and air permeable seat pad structure.

seat connecting component