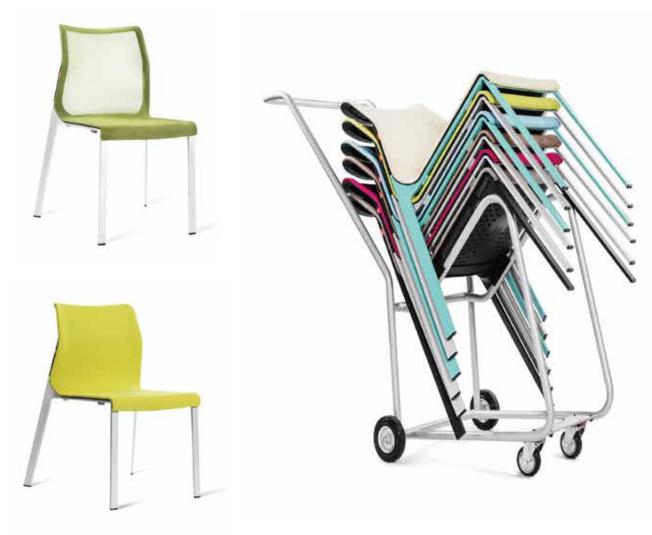

## PEGUS Modern, simple design, yet stro

Modern, simple and precise, Pegus is clear and outstanding in design, yet strong and promising in structure.

PG46N-331-B-N

In 4 spoke leg and stackable, Pegus is a simple, quick and flexible choice for every venue with numerous occasional needs.