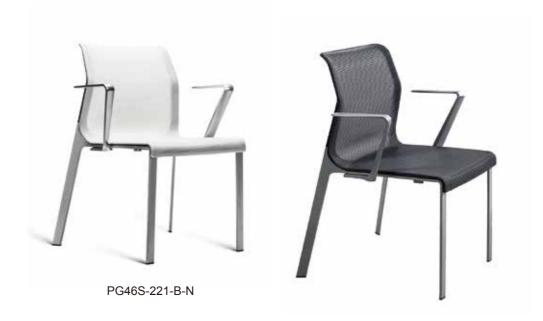

## PEGUS Modern, simple design, yet stro

Modern, simple and precise, Pegus is clear and outstanding in design, yet strong and promising in structure.

PG46N-331-B-N

In 4 spoke leg and stackable, Pegus is a simple, quick and flexible choice for every venue with numerous occasional needs.

PG46N-221-B-N

Pegus is a breathable seating choice thanks to the elastic 3 dimension mesh and air permeable seat pad structure.

seat connecting component