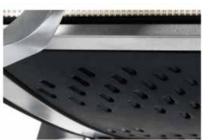

PG46N-221-B-N

Pegus is a breathable seating choice thanks to the elastic 3 dimension mesh and air permeable seat pad structure.

seat connecting component