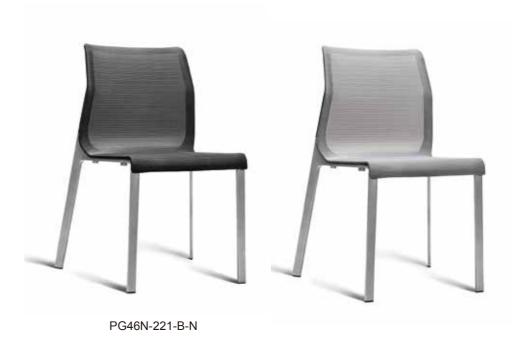

PG46N-221-B-N

Pegus is a breathable seating choice thanks to the elastic 3 dimension mesh and air permeable seat pad structure.

seat connecting component