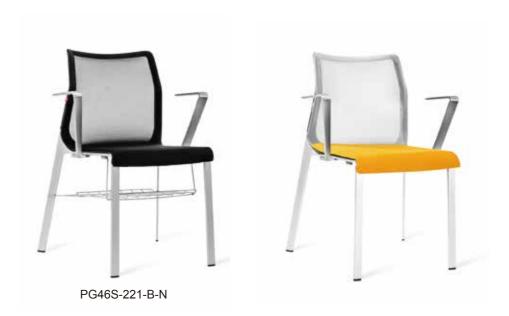

## PEGUS Modern, simple design, yet stro

Modern, simple and precise, Pegus is clear and outstanding in design, yet strong and promising in structure.

PG46N-331-B-N

In 4 spoke leg and stackable, Pegus is a simple, quick and flexible choice for every venue with numerous occasional needs.

PG46N-221-B-N

Pegus is a breathable seating choice thanks to the elastic 3 dimension mesh and air permeable seat pad structure.

seat connecting component