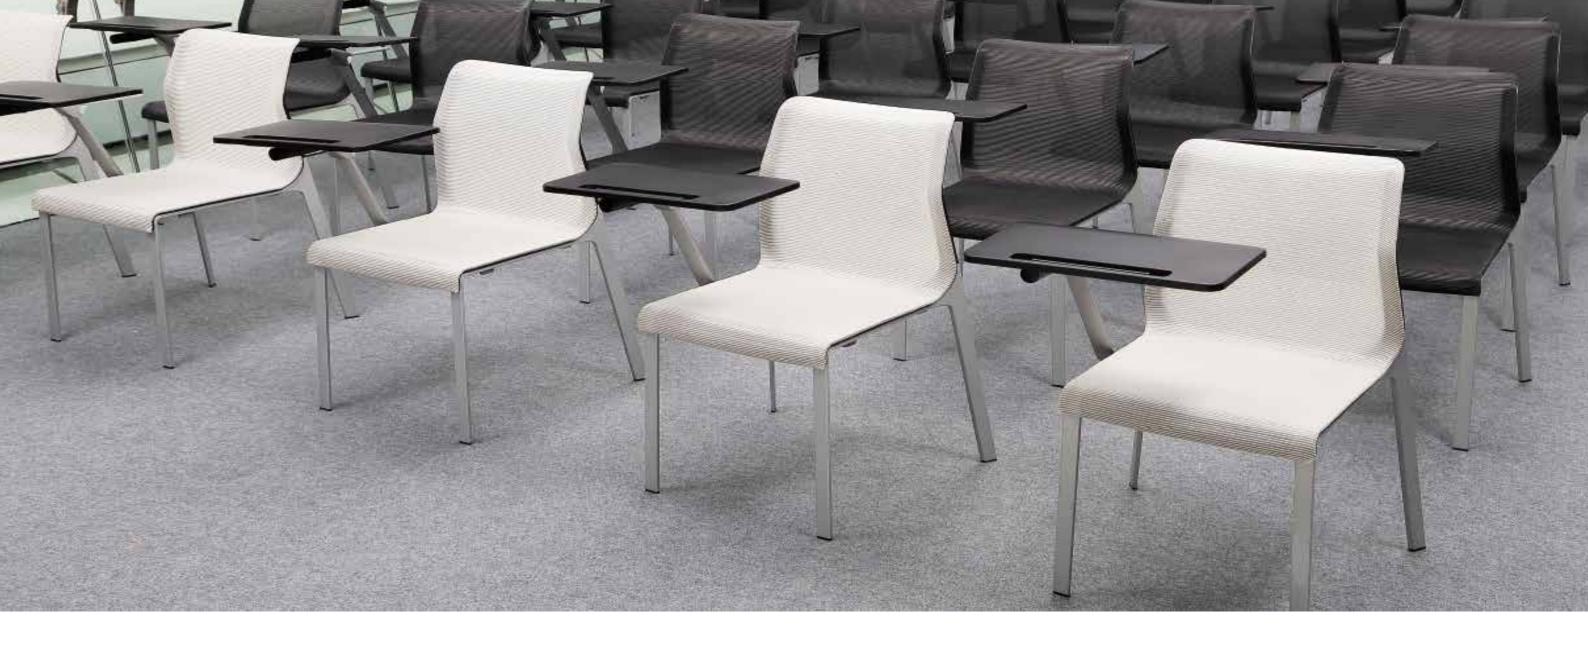

## PEGUS Modern, simple design, yet stro

Modern, simple and precise, Pegus is clear and outstanding in design, yet strong and promising in structure.

PG46N-331-B-N

In 4 spoke leg and stackable, Pegus is a simple, quick and flexible choice for every venue with numerous occasional needs.

PG46N-221-B-N

Pegus is a breathable seating choice thanks to the elastic 3 dimension mesh and air permeable seat pad structure.

seat connecting component