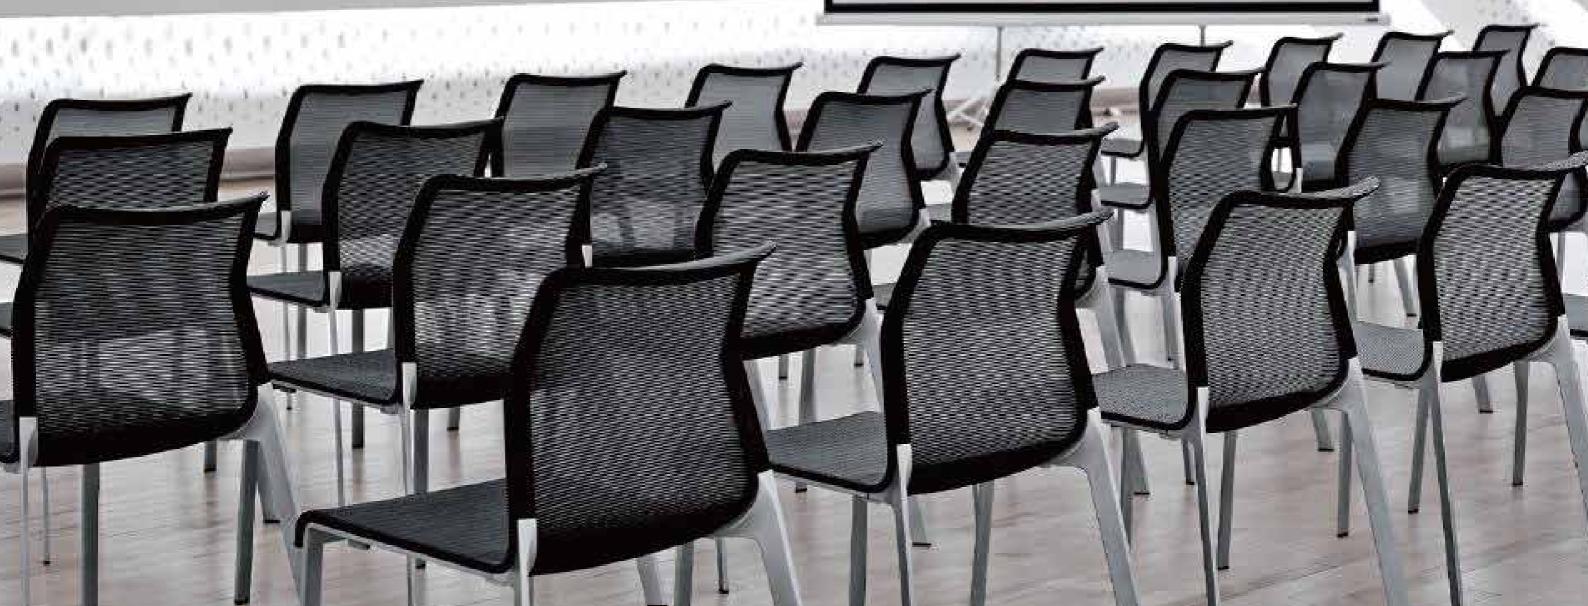

## PEGUS Modern, simple design, yet stro

Modern, simple and precise, Pegus is clear and outstanding in design, yet strong and promising in structure.

PG46N-331-B-N

In 4 spoke leg and stackable, Pegus is a simple, quick and flexible choice for every venue with numerous occasional needs.