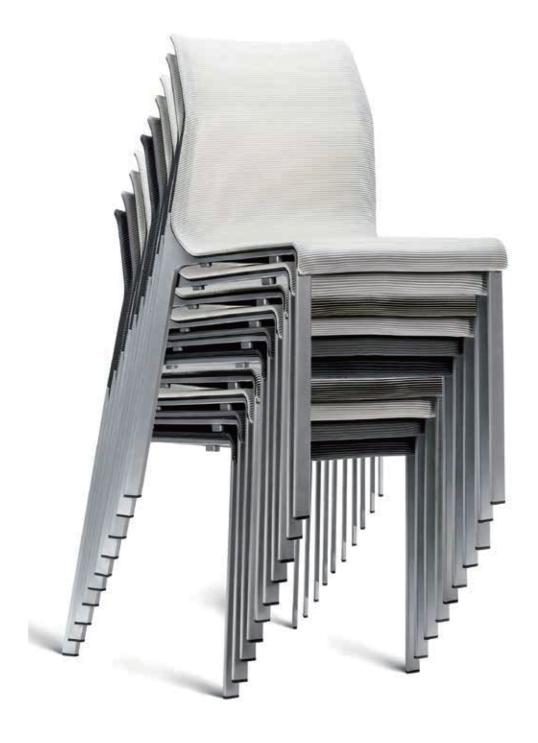

## PEGUS Modern, simple design, yet stro

Modern, simple and precise, Pegus is clear and outstanding in design, yet strong and promising in structure.

PG46N-331-B-N

In 4 spoke leg and stackable, Pegus is a simple, quick and flexible choice for every venue with numerous occasional needs.