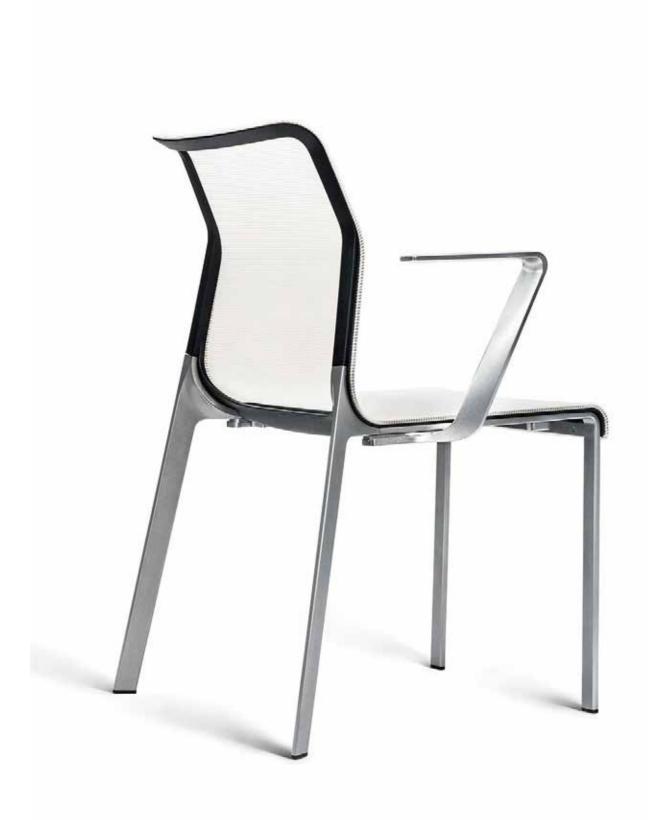

PG46N-221-B-N

Pegus is a breathable seating choice thanks to the elastic 3 dimension mesh and air permeable seat pad structure.

seat connecting component