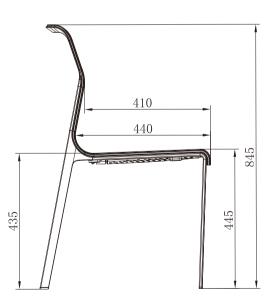

## PEGUS Modern, simple design, yet stro

Modern, simple and precise, Pegus is clear and outstanding in design, yet strong and promising in structure.

PG46N-331-B-N

In 4 spoke leg and stackable, Pegus is a simple, quick and flexible choice for every venue with numerous occasional needs.