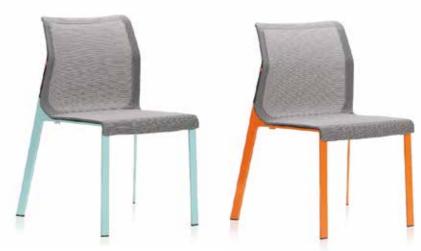

## PEGUS Modern, simple design, yet stro

Modern, simple and precise, Pegus is clear and outstanding in design, yet strong and promising in structure.

PG46N-331-B-N

In 4 spoke leg and stackable, Pegus is a simple, quick and flexible choice for every venue with numerous occasional needs.

PG46N-221-B-N

Pegus is a breathable seating choice thanks to the elastic 3 dimension mesh and air permeable seat pad structure.

seat connecting component