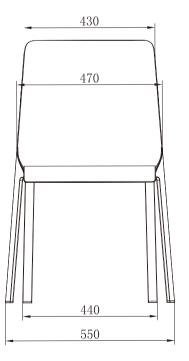

## PEGUS Modern, simple design, yet stro

Modern, simple and precise, Pegus is clear and outstanding in design, yet strong and promising in structure.

PG46N-331-B-N

In 4 spoke leg and stackable, Pegus is a simple, quick and flexible choice for every venue with numerous occasional needs.