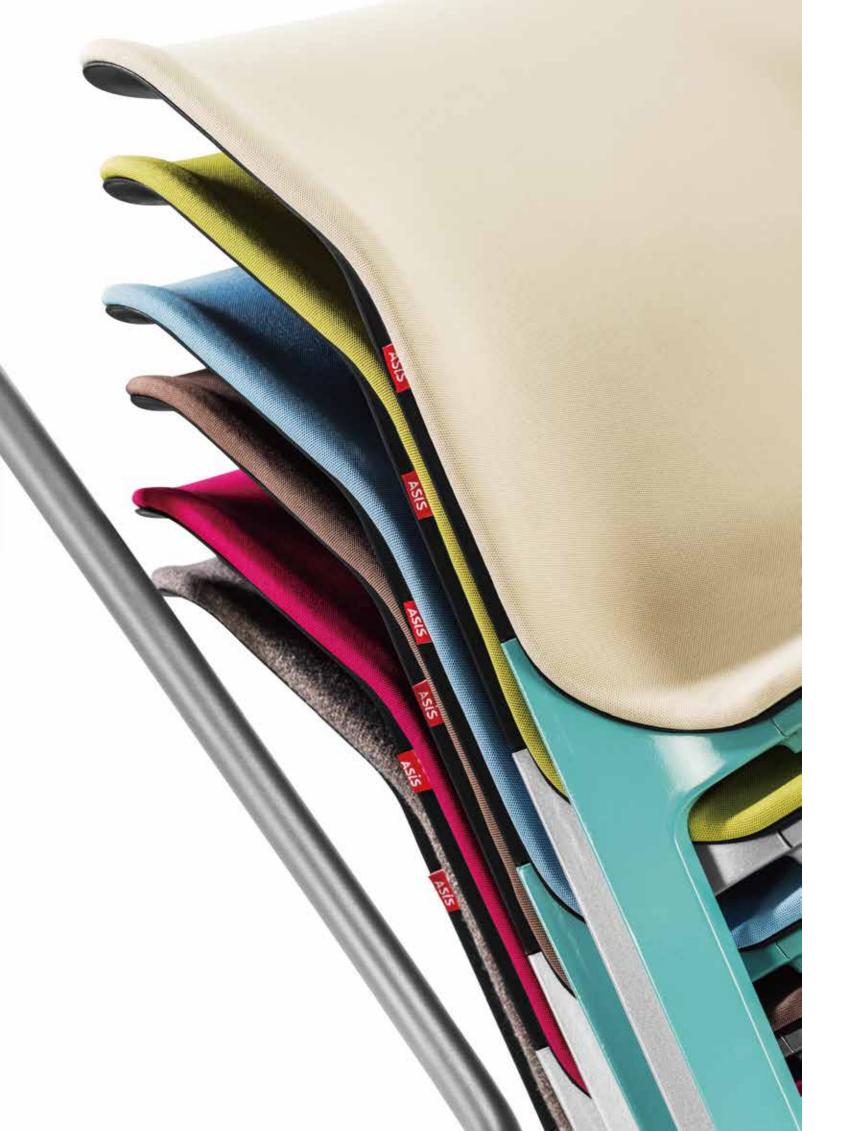

PG46N-221-B-N

Pegus is a breathable seating choice thanks to the elastic 3 dimension mesh and air permeable seat pad structure.

seat connecting component