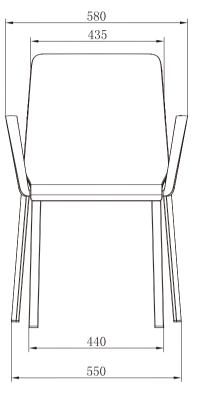

## PEGUS Modern, simple design, yet stro

Modern, simple and precise, Pegus is clear and outstanding in design, yet strong and promising in structure.

PG46N-331-B-N

In 4 spoke leg and stackable, Pegus is a simple, quick and flexible choice for every venue with numerous occasional needs.

PG46N-221-B-N

Pegus is a breathable seating choice thanks to the elastic 3 dimension mesh and air permeable seat pad structure.

seat connecting component