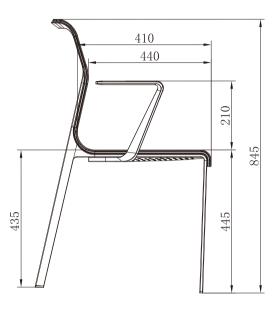

## PEGUS Modern, simple design, yet stro

Modern, simple and precise, Pegus is clear and outstanding in design, yet strong and promising in structure.

PG46N-331-B-N

In 4 spoke leg and stackable, Pegus is a simple, quick and flexible choice for every venue with numerous occasional needs.